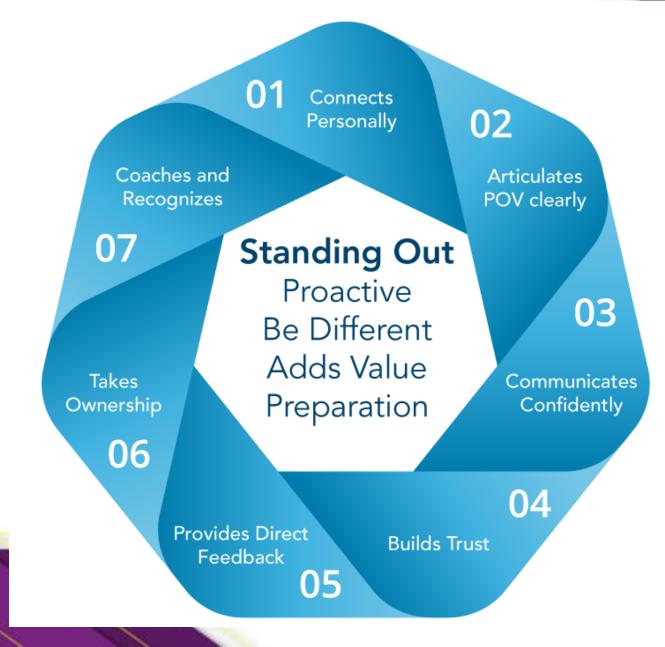

#### The 7 Facets 5% Model

#### **Communicating Effectively - The 5% Zone**

| So how good are you?:-                                   | Not Good Ok Great |
|----------------------------------------------------------|-------------------|
| <ul> <li>Connecting Personally at All Levels</li> </ul>  | 12345678910       |
| <ul> <li>Articulating your POV Clearly</li> </ul>        | 12345678910       |
| Communicating Confidently                                | 12345678910       |
| • Building Trust with Key Stakeholders                   | 12345678910       |
| <ul> <li>Providing Direct Feedback Positively</li> </ul> | 12345678910       |
| Taking Ownership Proactively                             | 12345678910       |
| Coaching and Recognize Others                            | 12345678910       |
|                                                          |                   |
| Which one are you GREA                                   | T at, and which   |
| one do vou need to GE                                    | T BETTER?         |